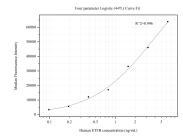

## Selected Validation Data

Cytometric bead array standard curve of MP50525-1, ETFB Monoclonal Matched Antibody Pair, PBS Only. Capture antibody: 60412-1-PBS. Detection antibody: 60412-2-PBS. Standard:Ag12526. Range: 0.098-6.25 ng/mL