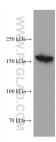

## **Selected Validation Data**

MKN-45 cells were subjected to SDS PAGE followed by western blot with 60413-1-1g (EVI1 antibody) at dilution of 1:10000 incubated at room temperature for 1.5 hours. This data was developed using the same antibody clone with 60413-1-PBS in a different storage buffer formulation.