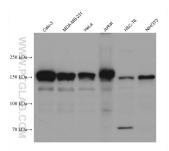

Various lysates were subjected to SDS PAGE followed by western blot with 60413-1-lg (EVI1 antibody) at dilution of 1:10000 incubated at room temperature for 1.5 hours. This data was developed using the same antibody clone with 60413-1-PBS in a different storage buffer formulation.