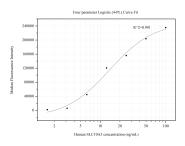

# Selected Validation Data

Cytometric bead array standard curve of MP50537-2, SLC 10A3 Monoclonal Matched Antibody Pair, PBS Only. Capture antibody: 60419-3-PBS. Detection antibody: 60419-4-PBS. Standard:Ag14038. Range: 1.563-100 ng/mL