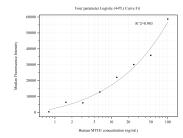

## Selected Validation Data

Cytometric bead array standard curve of MP50449-4, MYH1 Monoclonal Matched Antibody Pair, PBS Only. Capture antibody: 60421-1-PBS. Detection antibody: 60421-2-PBS. Standard:Ag27992. Range: 0.781-100 ng/mL