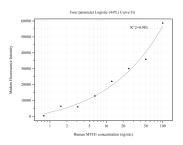

## Selected Validation Data

Cytometric bead array standard curve of MP50449-4, MYH1 Monoclonal Matched Antibody Pair, PBS Only. Capture antibody: 60421-1-PBS. Detection antibody: 60421-2-PBS. Standard:Ag27992. Range: 0.781-100 ng/mL