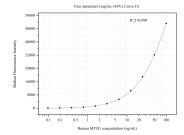

## Selected Validation Data

Cytometric bead array standard curve of MP50449-5, MYH1 Monoclonal Matched Antibody Pair, PBS Only. Capture antibody: 60421-3-PBS. Detection antibody: 60421-4-PBS. Standard:Ag27992. Range: 0.098-100 ng/mL