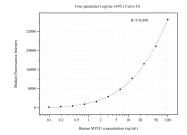

Cytometric bead array standard curve of MP50449-6, MYH1 Monoclonal Matched Antibody Pair, PBS Only. Capture antibody: 60421-5-PBS. Detection antibody: 60421-3-PBS. Standard:Ag27992. Range: 0.098-100 ng/mL