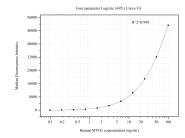

## Selected Validation Data

Cytometric bead array standard curve of MP50449-5, MYH1 Monoclonal Matched Antibody Pair, PBS Only. Capture antibody: 60421-3-PBS. Detection antibody: 60421-4-PBS. Standard:Ag27992. Range: 0.098-100 ng/mL.