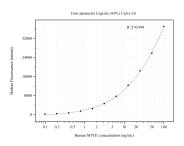

## Selected Validation Data

Cytometric bead array standard curve of MP50449-6, MYH1 Monoclonal Matched Antibody Pair, PBS Only. Capture antibody: 60421-5-PBS. Detection antibody: 60421-3-PBS. Standard:Ag27992. Range: 0.098-100 ng/mL