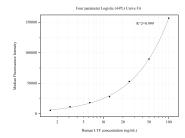

## **Selected Validation Data**

Cytometric bead array standard curve of MP50548-2, Lactotransferrin/LTF Monoclonal Matched Antibody Pair, PBS Only. Capture antibody: 60422-3-PBS. Detection antibody: 60422-1-PBS. Standard:Eg0888. Range: 1.563-100 ng/mL