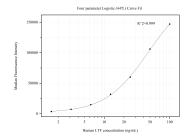

## Selected Validation Data

Cytometric bead array standard curve of MP50548-3, Lactotransferrin/LTF Monoclonal Matched Antibody Pair, PBS Only. Capture antibody: 60422-1-PBS. Detection antibody: 60422-4-PBS. Standard:Eg0888. Range: 1.563-100 ng/mL