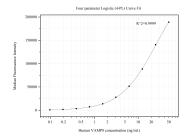

## Selected Validation Data

Cytometric bead array standard curve of MP50557-1, VAMP8 Monoclonal Matched Antibody Pair, PBS Only. Capture antibody: 60425-1-PBS. Detection antibody: 60425-2-PBS. Standard:Ag8381. Range: 0.098-50 ng/mL