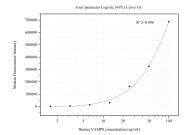

## Selected Validation Data

Cytometric bead array standard curve of MP50557-2, VAMP8 Monoclonal Matched Antibody Pair, PBS Only. Capture antibody: 60425-3-PBS. Detection antibody: 60425-4-PBS. Standard:Ag8381. Range: 1.563-100 ng/mL