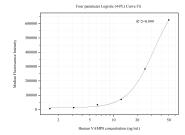

## Selected Validation Data

Cytometric bead array standard curve of MP50557-3, VAMP8 Monoclonal Matched Antibody Pair, PBS Only. Capture antibody: 60425-5-PBS. Detection antibody: 60425-4-PBS. Standard:Ag8381. Range: 1.563-50 ng/mL