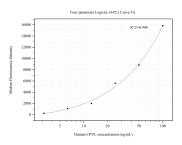

## Selected Validation Data

Cytometric bead array standard curve of MP50562-1, CPVL Monoclonal Matched Antibody Pair, PBS Only. Capture antibody: 60429-1-PBS. Detection antibody: 60429-2-PBS. Standard:Ag36547. Range: 3.125-100 ng/mL