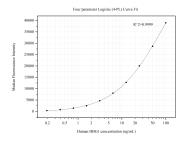

## Selected Validation Data

Cytometric bead array standard curve of MP50566-1, HBG1 Monoclonal Matched Antibody Pair, PBS Only. Capture antibody: 60430-1-PBS. Detection antibody: 60430-2-PBS. Standard:Ag12721. Range: 0.195-100 ng/mL Cytometric bead array standard curve of MP50566-3, HBG1 Monoclonal Matched Antibody Pair, PBS Only. Capture antibody: 60430-1-PBS. Detection antibody: 60430-4-PBS. Standard:Ag12721. Range: 0.781-100 ng/mL