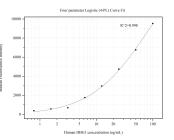

## Selected Validation Data

Cytometric bead array standard curve of MP50566-1, HBG1 Monoclonal Matched Antibody Pair, PBS Only. Capture antibody: 60430-1-PBS. Detection antibody: 60430-2-PBS. Standard:Ag12721. Range: 0.195-100 ng/mL Cytometric bead array standard curve of MP50566-3, HBG1 Monoclonal Matched Antibody Pair, PBS Only. Capture antibody: 60430-1-PBS. Detection antibody: 60430-4-PBS. Standard:Ag12721. Range: 0.781-100 ng/mL