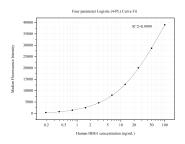

## Selected Validation Data

Cytometric bead array standard curve of MP50566-1, HBG1 Monoclonal Matched Antibody Pair, PBS Only. Capture antibody: 60430-1-PBS. Detection antibody: 60430-2-PBS. Standard:Ag12721. Range: 0.195-100 ng/mL