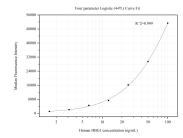

## Selected Validation Data

Cytometric bead array standard curve of MP50566-2, HBG1 Monoclonal Matched Antibody Pair, PBS Only. Capture antibody: 60430-3-PBS. Detection antibody: 66168-2-PBS. Standard:Ag12721. Range: 1.563-100 ng/mL