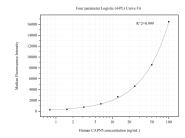

## **Selected Validation Data**

Cytometric bead array standard curve of MP50568-1, CAPNS Monoclonal Matched Antibody Pair, PBS Only. Capture antibody: 60431-1-PBS. Detection antibody: 60431-2-PBS. Standard:Ag30479. Range: 0.781-100 ng/mL