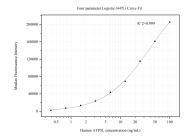

## Selected Validation Data

Cytometric bead array standard curve of MP50581-1, ATP5L Monoclonal Matched Antibody Pair, PBS Only. Capture antibody: 60434-1-PBS. Detection antibody: 60434-2-PBS. Standard:Ag9287. Range: 0.391-100 ng/mL