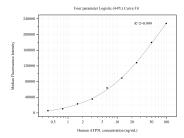

## Selected Validation Data

Cytometric bead array standard curve of MP50581-2, ATP5L Monoclonal Matched Antibody Pair, PBS Only. Capture antibody: 60434-1-PBS. Detection antibody: 60434-3-PBS. Standard:Ag9287. Range: 0.391-100 ng/mL