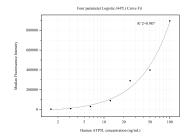

## Selected Validation Data

Cytometric bead array standard curve of MP50581-3, ATP5L Monoclonal Matched Antibody Pair, PBS Only. Capture antibody: 60434-4-PBS. Detection antibody: 60434-5-PBS. Standard:Ag9287. Range: 1.563-100 ng/mL