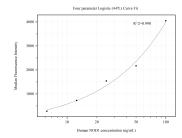

## **Selected Validation Data**

Cytometric bead array standard curve of MP50584-1, NOD1 Monoclonal Matched Antibody Pair, PBS Only. Capture antibody: 60437-1-PBS. Detection antibody: 60437-2-PBS. Standard:Ag6567. Range: 6.25-100 ng/mL