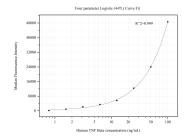

Cytometric bead array standard curve of MP50585-2, TNF Beta Monoclonal Matched Antibody Pair, PBS Only. Capture antibody: 60438-1-PBS. Detection antibody: 60438-3-PBS. Standard:Eg0836. Range: 0.781-100 ng/mL