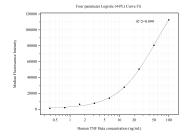

## Selected Validation Data

Cytometric bead array standard curve of MP50585-1, TNF Beta Monoclonal Matched Antibody Pair, PBS Only. Capture antibody: 60438-1-PBS. Detection antibody: 60438-2-PBS. Standard:Eg0836. Range: 0.391-100 ng/mL