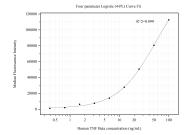

## Selected Validation Data

Cytometric bead array standard curve of MP50585-1, TNF Beta Monoclonal Matched Antibody Pair, PBS Only. Capture antibody: 60438-1-PBS. Detection antibody: 60438-2-PBS. Standard:Eg0836. Range: 0.391-100 ng/mL