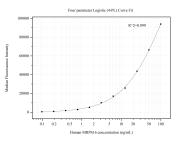

## Selected Validation Data

Cytometric bead array standard curve of MP50587 2, MRPS16 Monoclonal Matched Antibody Pair, PBS
Only. Capture antibody: 60439-1-PBS. Detection antibody: 60439-3-PBS. Standard:Ag9950. Range:
0.098-100 ng/mL

Cytometric bead array standard curve of MP50587-3, MRPS16 Monoclonal Matched Antibody Pair, PBS Only. Capture antibody: 60439-4-PBS. Detection antibody: 60439-1-PBS. Standard:Ag9950. Range: 0.098-100 ng/mL