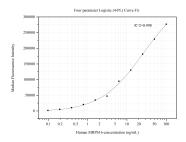

## Selected Validation Data

Cytometric bead array standard curve of MP50587 2, MRPS16 Monoclonal Matched Antibody Pair, PBS
Only. Capture antibody: 60439-1-PBS. Detection antibody: 60439-3-PBS. Standard:Ag9950. Range:
0.098-100 ng/mL