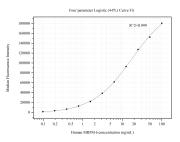

Cytometric bead array standard curve of MP50587-3, MRPS16 Monoclonal Matched Antibody Pair, PBS Only. Capture antibody: 60439-4-PBS. Detection antibody: 60439-1-PBS. Standard:Ag9950. Range: 0.098-100 ng/mL