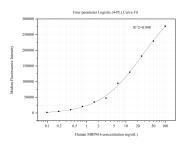

## Selected Validation Data

Cytometric bead array standard curve of MP50587-1, MRP516 Monoclonal Matched Antibody Pair, PBS Only. Capture antibody: 60439-1-PBS. Detection antibody: 60439-2-PBS. Standard:Ag9950. Range: 0.098-100 ng/mL