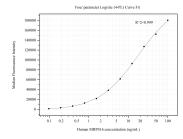

## Selected Validation Data

Cytometric bead array standard curve of MP50587-2, MRP516 Monoclonal Matched Antibody Pair, PBS Only. Capture antibody: 60439-1-PBS. Detection antibody: 60439-3-PBS. Standard:Ag9950. Range: 0.098-100 ng/mL