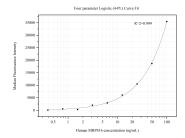

Cytometric bead array standard curve of MP50587-4, MRP516 Monoclonal Matched Antibody Pair, PBS Only. Capture antibody: 60439-3-PBS. Detection antibody: 60439-5-PBS. Standard:Ag9950. Range: 0.391-100 ng/mL