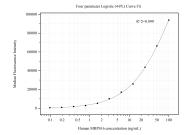

## Selected Validation Data

Cytometric bead array standard curve of MP50587-3, MRP516 Monoclonal Matched Antibody Pair, PBS Only. Capture antibody: 60439-4-PBS. Detection antibody: 60439-1-PBS. Standard:Ag9950. Range: 0.098-100 ng/mL