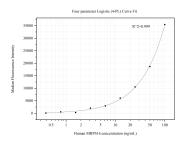

## Selected Validation Data

Cytometric bead array standard curve of MP50587-4, MRP516 Monoclonal Matched Antibody Pair, PBS Only. Capture antibody: 60439-3-PBS. Detection antibody: 60439-5-PBS. Standard:Ag9950. Range: 0.391-100 ng/mL