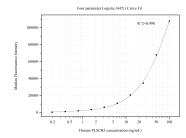

## **Selected Validation Data**

Cytometric bead array standard curve of MP50589-1, PLSCR3 Monoclonal Matched Antibody Pair, PBS Only. Capture antibody: 60440-1-PBS. Detection antibody: 60440-2-PBS. Standard:Ag13311. Range: 0.195-100 ng/mL.