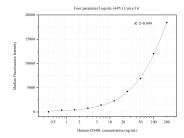

## Selected Validation Data

Cytometric bead array standard curve of MP50596-1, CD40L/CD154 Monoclonal Matched Antibody Pair, PBS Only. Capture antibody: 60441-1-PBS. Detection antibody: 60441-2-PBS. Standard:Eg0054. Range: 0.391-200 ng/mL