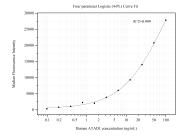

## Selected Validation Data

Cytometric bead array standard curve of MP50598-1, ATAD1 Monoclonal Matched Antibody Pair, PBS Only. Capture antibody: 60442-1-PBS. Detection antibody: 60442-2-PBS. Standard:Ag10471. Range: 0.098-100 ng/mL