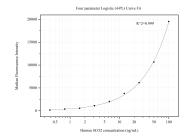

## **Selected Validation Data**

Cytometric bead array standard curve of MP50601-1, SCO2 Monoclonal Matched Antibody Pair, PBS Only. Capture antibody: 60444-1-PBS. Detection antibody: 60445-1-PBS. Standard:Ag15866. Range: 0.391-100 ng/mL