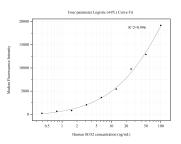

## Selected Validation Data

Cytometric bead array standard curve of MP50601-2, SCO2 Monoclonal Matched Antibody Pair, PBS Only. Capture antibody: 60444-2-PBS. Detection antibody: 60445-2-PBS. Standard:Ag15866. Range: 0.391-100 ng/mL