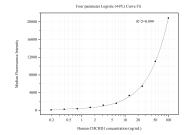

## **Selected Validation Data**

Cytometric bead array standard curve of MP50603-1, CHCHD1 Monoclonal Matched Antibody Pair, PBS Only. Capture antibody: 60447-1-PBS. Detection antibody: 60447-2-PBS. Standard:Ag2325. Range: 0.195-100 ng/mL