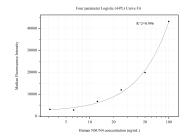

## Selected Validation Data

Cytometric bead array standard curve of MP50604-2, NSUN4 Monoclonal Matched Antibody Pair, PBS Only. Capture antibody: 60448-3-PBS. Detection antibody: 60448-4-PBS. Standard:Ag9417. Range: 3.125-100 ng/mL