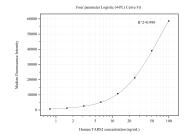

## Selected Validation Data

Cytometric bead array standard curve of MP50608-1, TARS2 Monoclonal Matched Antibody Pair, PBS Only. Capture antibody: 60449-1-PBS. Detection antibody: 60449-2-PBS. Standard:Ag7047. Range: 0.781-100 ng/mL