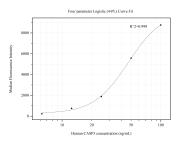

## Selected Validation Data

Cytometric bead array standard curve of MP50501-2, CASP3 Monoclonal Matched Antibody Pair, PBS Only. Capture antibody: 60450-1-PBS. Detection antibody: 60450-2-PBS. Standard:Ag20776. Range: 6.25-100 ng/mL