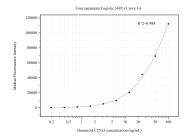

## **Selected Validation Data**

Cytometric bead array standard curve of MP50610-1, SLC25A3 Monoclonal Matched Antibody Pair, PBS Only. Capture antibody: 60451-1-PBS. Detection antibody: 60451-2-PBS. Standard:Ag4377. Range: 0.195-100 ng/mL