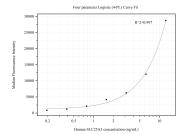

## Selected Validation Data

Cytometric bead array standard curve of MP50610-3, SLC25A3 Monoclonal Matched Antibody Pair, PBS Only. Capture antibody: 60451-5-PBS. Detection antibody: 60451-4-PBS. Standard:Ag4377. Range: 0.195-12.5 ng/mL