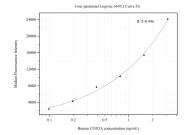

Cytometric bead array standard curve of MP50611-2, COXSA Monoclonal Matched Antibody Pair, PBS Only. Capture antibody: 60452-1-PBS. Detection antibody: 60452-3-PBS. Standard:Ag17964. Range: 0.098-3.125 ng/mL