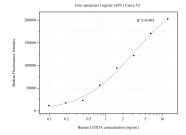

## Selected Validation Data

Cytometric bead array standard curve of MP50611-1, COXSA Monoclonal Matched Antibody Pair, PBS Only. Capture antibody: 60452-1-PBS. Detection antibody: 60452-2-PBS. Standard:Ag17964. Range: 0.098-12.5 ng/mL