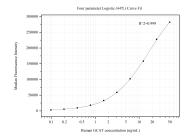

## Selected Validation Data

Cytometric bead array standard curve of MP50617-1, GCAT Monoclonal Matched Antibody Pair, PBS Only. Capture antibody: 60454-1-PBS. Detection antibody: 60454-2-PBS. Standard:Ag29810. Range: 0.098-50 ng/mL