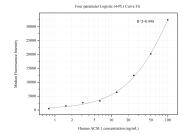

## Selected Validation Data

Cytometric bead array standard curve of MP50622-1, ACSL1 Monoclonal Matched Antibody Pair, PBS Only. Capture antibody: 60457-1-PBS. Detection antibody: 60457-2-PBS. Standard:Ag5059. Range: 0.781-100 ng/mL