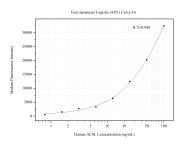

# Selected Validation Data

Cytometric bead array standard curve of MP50622-1, ACSL1 Monoclonal Matched Antibody Pair, PBS Only. Capture antibody: 60457-1-PBS. Detection antibody: 60457-2-PBS. Standard:Ag5059. Range: 0.781-100 ng/mL