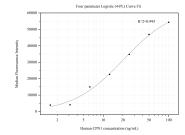

## Selected Validation Data

Cytometric bead array standard curve of MP50626-2, CPN1 Monoclonal Matched Antibody Pair, PBS Only. Capture antibody: 60459-1-PBS. Detection antibody: 60459-3-PBS. Standard:Ag36462. Range: 1.563-100 ng/mL