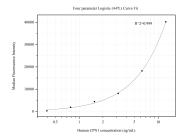

## **Selected Validation Data**

Cytometric bead array standard curve of MP50626-3, CPN1 Monoclonal Matched Antibody Pair, PBS Only. Capture antibody: 60459-4-PBS. Detection antibody: 60459-5-PBS. Standard:Ag36462. Range: 0.391-12.5 ng/mL