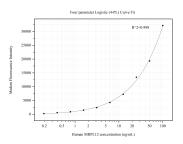

## Selected Validation Data

Cytometric bead array standard curve of MP50629-1, MRPL12 Monoclonal Matched Antibody Pair, PBS Only. Capture antibody: 60460-1-PBS. Detection antibody: 60460-2-PBS. Standard:Ag6602. Range: 0.195-100 ng/mL