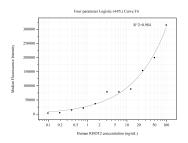

## Selected Validation Data

Cytometric bead array standard curve of MP50638-2, RHOT2 Monoclonal Matched Antibody Pair, PBS Only. Capture antibody: 60464-2-PBS. Detection antibody: 60464-3-PBS. Standard:Ag1752. Range: 0.098-100 ng/mL