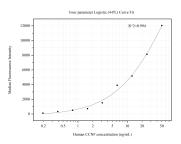

## Selected Validation Data

Cytometric bead array standard curve of MP50640-2, CCNF Monoclonal Matched Antibody Pair, PBS Only. Capture antibody: 60470-3-PBS. Detection antibody: 60470-4-PBS. Standard:Ag9322. Range: 0.195-50 ng/mL