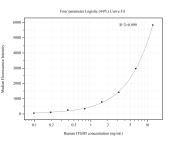

# Selected Validation Data

Cytometric bead array standard curve of MP50641-1, Integrin beta-5 Monoclonal Matched Antibody Pair, PBS Only. Capture antibody: 60471-1-PBS. Detection antibody: 60471-2-PBS. Standard:Ag29817. Range: 0.098-25 ng/mL Cytometric bead array standard curve of MP50641-2, Integrin beta-5 Monoclonal Matched Antibody Pair, PBS Only. Capture antibody: 60471-3-PBS. Detection antibody: 60471-2-PBS. Standard:Ag29817. Range: 0.098-12.5 ng/mL