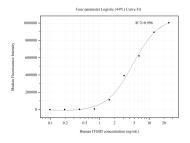

# Selected Validation Data

Cytometric bead array standard curve of MP50641-1, Integrin beta-5 Monoclonal Matched Antibody Pair, PBS Only. Capture antibody: 60471-1-PBS. Detection antibody: 60471-2-PBS. Standard:Ag29817. Range: 0.098-25 ng/mL Cytometric bead array standard curve of MP50641-2, Integrin beta-5 Monoclonal Matched Antibody Pair, PBS Only. Capture antibody: 60471-3-PBS. Detection antibody: 60471-2-PBS. Standard:Ag29817. Range: 0.098-12.5 ng/mL